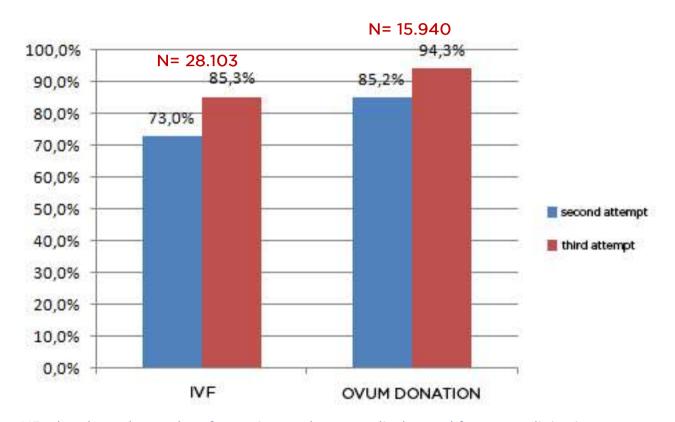

### CUMULATIVE CLINICAL PREGNANCY RATE ON THE SECOND AND THIRD ATTEMPT (including frozen embryo transfer)

NB: the chart shows data for patients who were discharged from our clinics in Spain between 2005 and 2009.