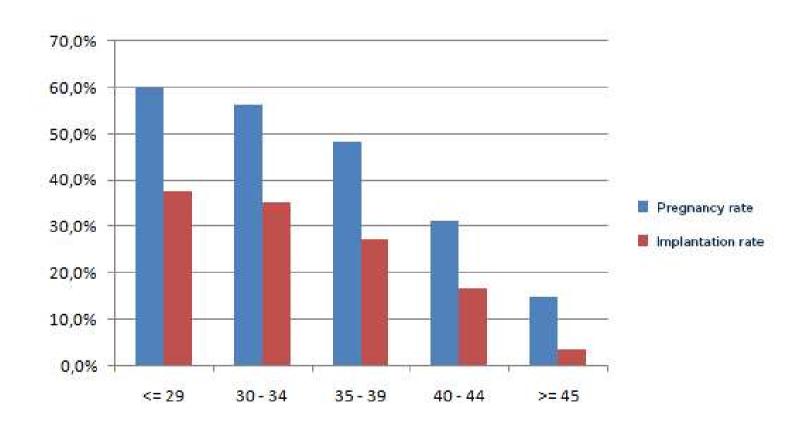

(OVODON)                  | 4,908 cycles  |
| In Vitro Fertilisation (IVF-ICSI)       | 6,857 cycles  |





# 2009 RESULTS FOR IVF-ICSI AND OVODON (OVUM DONATION)

|                                          | IVF-ICSI      | OVUM<br>DONATION |
|------------------------------------------|---------------|------------------|
| Cycles carried out (transfers)           | 6,857 (5,615) | 4,908 (4,370)    |
| No. of pregnancies                       | 2,804         | 2,593            |
| % pregnancy following transfer           | 49,9          | 59,3             |
| % implantation following embryo transfer | 29,5          | 37,1             |
| % twin pregnancy                         | 27,1          | 31,9             |





## PREGNANCY AND IMPLANTATION RATES WITH IVF AND ICSI BY AGE GROUPS.







# PREGNANCY RATE ON THE FIRST ATTEMPT AT IVF-ICSI AT AN IVI CENTRE, ACCORDING TO THE NUMBER OF PREVIOUS ATTEMPTS AT OTHER CENTRES.



NB: the chart shows treatment data for patients who have undergone previous cycles, including frozen cycles, between 2007 and 2009 at our clinics in Spain.





### 2009 RESULTS FOR FROZEN EMBRYO TRANSFER

|                                             | Total         |
|---------------------------------------------|---------------|
| Embryos thawed<br>(frozen embryo transfers) | 4,708 (4,173) |
| Rate of embryo transfer %                   | 88,6          |
| No. of pregnancies                          | 1,881         |
| % pregnancy following transfer              | 45,1          |
| % embryo implantation                       | 27,2          |





#