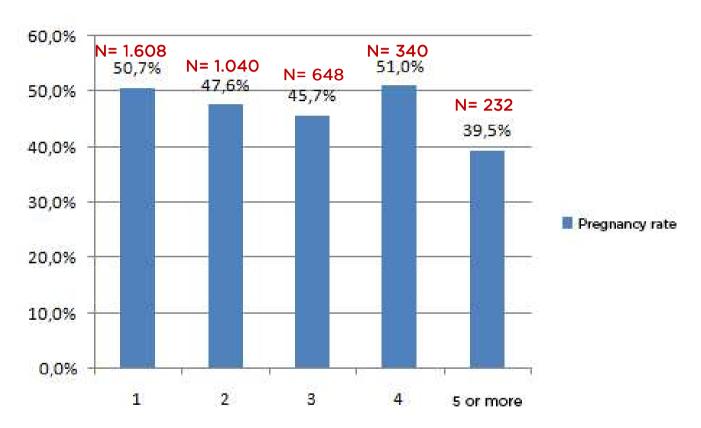

# PREGNANCY RATE ON THE FIRST ATTEMPT AT IVF-ICSI AT AN IVI CENTRE, ACCORDING TO THE NUMBER OF PREVIOUS ATTEMPTS AT OTHER CENTRES.

NB: the chart shows treatment data for patients who have undergone previous cycles, including frozen cycles, between 2007 and 2009 at our clinics in Spain.